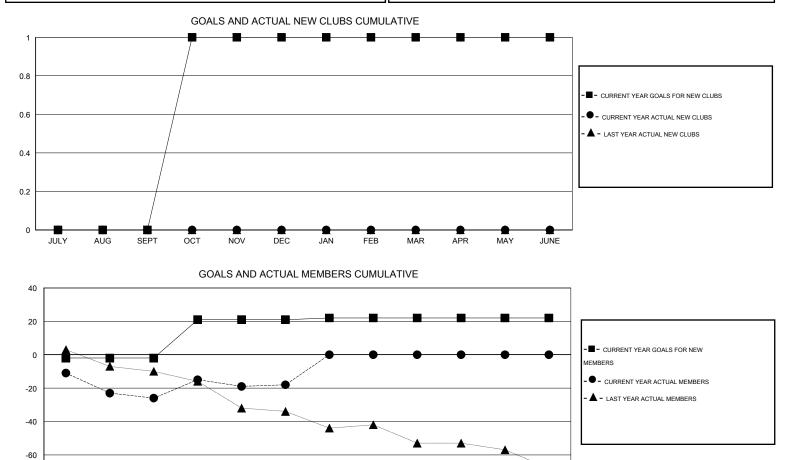

## GMT: JERRY SMITH

| LOCATION PENNSYLVANIA |  |
|-----------------------|--|
|-----------------------|--|

 $\mathsf{GMT} \; \mathsf{CA} \; 1$ 

|                       |                  | Clubs     |                  |                  |                       |                    | Members                             |                    |                  |
|-----------------------|------------------|-----------|------------------|------------------|-----------------------|--------------------|-------------------------------------|--------------------|------------------|
| RESULTS FOR 2014-2015 |                  |           |                  |                  | RESULTS FOR 2014-2015 |                    |                                     |                    |                  |
| QUARTER               | NEW CLUB<br>GOAL | NEW CLUBS | DROPPED<br>CLUBS | NET<br>GAIN/LOSS | QUARTER               | NEW MEMBER<br>GOAL | CHARTER AND<br>NEW MEMBERS<br>ADDED | DROPPED<br>MEMBERS | NET<br>GAIN/LOSS |
| JULY/AUG/SEPT         | 0                | 0         | 2                | -2               | JULY/AUG/SEPT         | -2                 | 7                                   | 33                 | -26              |
| OCT/NOV/DEC           | 1                | 0         | 0                | 0                | OCT/NOV/DEC           | 23                 | 23                                  | 15                 | 8                |
| JAN/FEB/MAR           | 0                | 0         | 0                | 0                | JAN/FEB/MAR           | 1                  | 0                                   | 0                  | 0                |
| APR/MAY/JUNE          | 0                | 0         | 0                | 0                | APR/MAY/JUNE          | 0                  | 0                                   | 0                  | 0                |

-80 JULY AUG SEPT OCT NOV DEC JAN FEB MAR APR MAY JUNE

| EW MEMBERS          | GENDER DISTRIBUTION                |                                                                                                        |                                                                                                                    |  |
|---------------------|------------------------------------|--------------------------------------------------------------------------------------------------------|--------------------------------------------------------------------------------------------------------------------|--|
|                     |                                    |                                                                                                        |                                                                                                                    |  |
|                     | FEMALE                             | 180 (23.81%)                                                                                           |                                                                                                                    |  |
|                     |                                    |                                                                                                        | $\square$                                                                                                          |  |
| ICK HERE FOR HEALTH |                                    |                                                                                                        | 81                                                                                                                 |  |
| SSESSMENT DATA      |                                    |                                                                                                        |                                                                                                                    |  |
|                     | HEAD OF HOUSEHOLD                  |                                                                                                        |                                                                                                                    |  |
|                     | NON-HEAD OF HOUSEHOLD              |                                                                                                        |                                                                                                                    |  |
| _10                 | CK HERE FOR HEALTH<br>ESSMENT DATA | MALE     FEMALE     CK HERE FOR HEALTH.     ESSMENT DATA     FAMILY UNIT MEMBERS     HEAD OF HOUSEHOLD | MALE 576 (76.19%)   FEMALE 180 (23.81%)   CK HERE FOR HEALTH. FAMILY UNIT MEMBERS   ESSMENT DATA HEAD OF HOUSEHOLD |  |